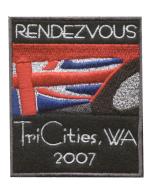

## REGALIA

Must be Preordered

Image close-up

T-Shirt, Silk Screened Healey Image Ash in sizes S, M, L, XL,XXL(plus \$2) \$14

Polo Shirt Embroider w/ Meet Logo Navy w/ Khaki trim in sizes S, M, L, XL, XXL(plus \$2) \$42

Logo close-up

Polo Shirt Embroider w/ Meet Logo Gray w/ Navy trim in sizes S, M, L, XL, XXL(plus \$2) \$42