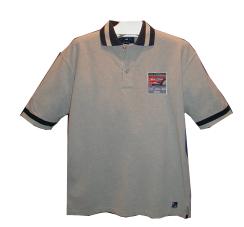

## Use the Registration Form to Order your Shirts

| Available by pre-order ONLY!<br>Dead line is June 1st | Colors             | Sizes<br>S, M, L, XL<br>XXL add \$2 extra | Price   | Total |
|-------------------------------------------------------|--------------------|-------------------------------------------|---------|-------|
| Polo Shirt, Embroider Meet Logo                       | Gray w/ Navy trim  |                                           | \$42    |       |
| Polo Shirt, Embroider Meet Logo                       | Navy w/ Khaki trim |                                           | \$42    |       |
| T-Shirt, Silk Screened Logo                           | Ash                |                                           | \$14    |       |
|                                                       |                    |                                           | Regalia |       |
|                                                       |                    |                                           | Total   |       |

T-Shirt, Silk Screened Healey Image Ash in sizes S, M, L, XL,XXL(plus \$2) \$14

Polo Shirt Embroider w/ Meet Logo Navy w/ Khaki trim in sizes S, M, L, XL, XXL(plus \$2) \$42

Logo close-up

Polo Shirt Embroider w/ Meet Logo Gray w/ Navy trim in sizes S, M, L, XL, XXL(plus \$2) \$42