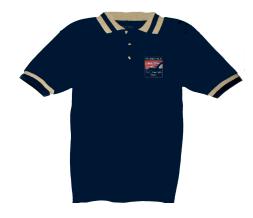

## Use the Registration Form to Order your Shirts

| Available by pre-order ONLY!<br>Dead line is June 1st | Colors             | Sizes<br>S, M, L, XL<br>XXL add \$2 extra | Price   | Total |
|-------------------------------------------------------|--------------------|-------------------------------------------|---------|-------|
| Polo Shirt, Embroider Meet Logo                       | Gray w/ Navy trim  |                                           | \$42    |       |
| Polo Shirt, Embroider Meet Logo                       | Navy w/ Khaki trim |                                           | \$42    |       |
| T-Shirt, Silk Screened Logo                           | Ash                |                                           | \$14    |       |
|                                                       |                    |                                           | Regalia |       |
|                                                       |                    |                                           | Total   |       |

T-Shirt, Silk Screened Healey Image Ash in sizes S, M, L, XL,XXL(plus \$2) \$14

Polo Shirt Embroider w/ Meet Logo Navy w/ Khaki trim in sizes S, M, L, XL, XXL(plus \$2) \$42

Logo close-up

Polo Shirt Embroider w/ Meet Logo Gray w/ Navy trim in sizes S, M, L, XL, XXL(plus \$2) \$42