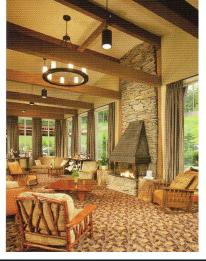

# ALDERBROOK RESORT & SPA

www.alderbrookresort.com 360-898-2200

Nestled on the scenic shores of Hood Canal that is a world away from the everyday.

77 Luxurious guest rooms 16 charming cottages Sumptuous bed linens and down comforters Deep soaking tubs Lady Alderbrook private yacht High-speed, broadband internet access Fully-stocked honor bars 32" LCD television, cable, and DVD player Indoor and Outdoor event venues First-class restaurant and bar Full-service spa Indoor swimming pool and whirlpool State-of-the-art fitness center Steam room and dry sauna 18-hole PGA golf course Tennis courts