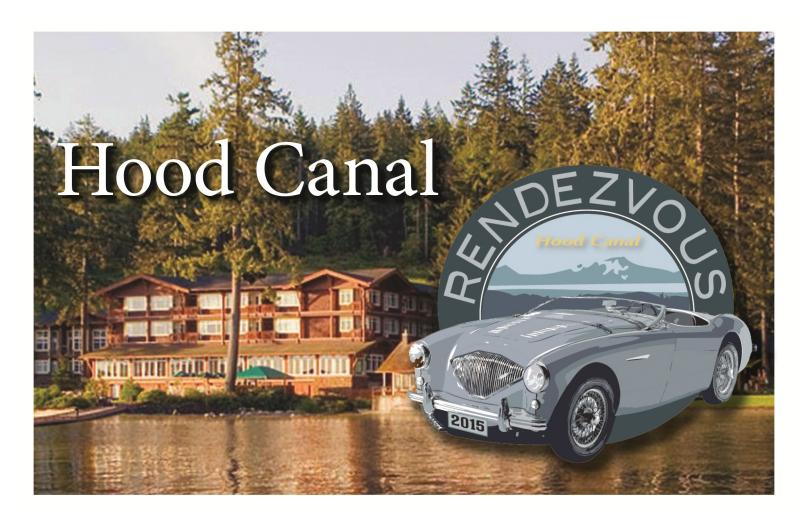

June 22-26, 2015

RESORT & SPA

7101 East State Route 106 Union, WA 98592

www.alderbrookresort.com

## 2015 Hood Canal Rendezvous

he Cascade Austin Healey Club of Washington is hosting the 2015 Rendezvous. It will be held at the gorgeous setting on Hood Canal at the Alderbrook Resort. The theme is:

#### CELEBRATING THE BEAUTIFUL PACIFIC NORTHWEST

**Monday** afternoon and evening will be the registration, reception buffet, no host bar and silent auction. You may dress for the occasion. Some ideas are: wear Birkenstock shoes with socks, carry a backpack and a coffee cup or dress like a fisherman (woman), logger or hiker or like Sasquatch. You get the idea.

# ALDERBROOK RESORT & SPA

www.alderbrookresort.com 360-898-2200

Nestled on the scenic shores of Hood Canal that is a world away from the everyday.

77 Luxurious guest rooms 16 charming cottages Sumptuous bed linens and down comforters Deep soaking tubs Lady Alderbrook private yacht High-speed, broadband internet access Fully-stocked honor bars 32" LCD television, cable, and DVD player Indoor and Outdoor event venues First-class restaurant and bar Full-service spa Indoor swimming pool and whirlpool State-of-the-art fitness center Steam room and dry sauna 18-hole PGA golf course Tennis courts