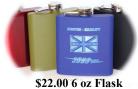

## Regalia Order Form

| Men's Polo (K448)    | \$33.00 S M L XL XXL        | Color       | _QTY | _TOTAL \$  |  |
|----------------------|-----------------------------|-------------|------|------------|--|
| Ladies Polo (L448)   | \$33.00 XS S M L XL         | Color       | _QTY | _TOTAL \$  |  |
| Men's Shirts (S608)  | \$32.00 S M L XL XXL        | Color       | _QTY | _TOTAL \$  |  |
| Ladies Shirts (L608) | \$32.00 XS S M L XL         | Color       | _QTY | _ TOTAL \$ |  |
| Men's Denim (S600)   | \$39.00 S M L XL XXL        |             | QTY  | _ TOTAL \$ |  |
| Ladies Denim (L600D) | \$39.00 XS S M L XL         |             | QTY  | _ TOTAL \$ |  |
| Wind Shirt (J727)    | \$60.00 S M L XL XXL        | Color       | _QTY | _TOTAL \$  |  |
| Baseball Cap (C873)  | \$17.00                     | Color       | _QTY | _TOTAL \$  |  |
| License Plate        | \$22.00 AH Model            | Color       | QTY  | _TOTAL \$  |  |
| 21 oz. Water Bottles | \$28.00 AH Model            | Color       | _QTY | _TOTAL \$  |  |
| 64 oz. Water Bottles | \$46.00 AH Model            | Color       | _QTY | _TOTAL \$  |  |
| Flask                | \$22.00 AH Model            | Color       | _QTY | _TOTAL \$  |  |
| Bamboo Coasters      | \$32.00 Austin Healey Model | <del></del> | _QTY | TOTAL \$   |  |
| GRAND TOTAL \$       |                             |             |      |            |  |

\$32.00 Bamboo Coasters **Set of Four** 

black, blue, green, red

\$22.00 License Plate Red, blue, black

21 oz \$28.00, 64 oz \$46.00 Water Bottles Blue, black, red, orange