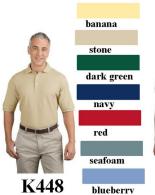

## Regalia Order Form

| Men's Polo (K448)    | \$33.00 S M L XL XXL        | Color       | _QTY | _TOTAL \$  |  |
|----------------------|-----------------------------|-------------|------|------------|--|
| Ladies Polo (L448)   | \$33.00 XS S M L XL         | Color       | _QTY | _TOTAL \$  |  |
| Men's Shirts (S608)  | \$32.00 S M L XL XXL        | Color       | _QTY | _TOTAL \$  |  |
| Ladies Shirts (L608) | \$32.00 XS S M L XL         | Color       | _QTY | _ TOTAL \$ |  |
| Men's Denim (S600)   | \$39.00 S M L XL XXL        |             | QTY  | _ TOTAL \$ |  |
| Ladies Denim (L600D) | \$39.00 XS S M L XL         |             | QTY  | _ TOTAL \$ |  |
| Wind Shirt (J727)    | \$60.00 S M L XL XXL        | Color       | _QTY | _TOTAL \$  |  |
| Baseball Cap (C873)  | \$17.00                     | Color       | _QTY | _TOTAL \$  |  |
| License Plate        | \$22.00 AH Model            | Color       | QTY  | _TOTAL \$  |  |
| 21 oz. Water Bottles | \$28.00 AH Model            | Color       | _QTY | _TOTAL \$  |  |
| 64 oz. Water Bottles | \$46.00 AH Model            | Color       | _QTY | _TOTAL \$  |  |
| Flask                | \$22.00 AH Model            | Color       | _QTY | _TOTAL \$  |  |
| Bamboo Coasters      | \$32.00 Austin Healey Model | <del></del> | _QTY | TOTAL \$   |  |
| GRAND TOTAL \$       |                             |             |      |            |  |

Men's & Ladies Polo \$33.00

S608

Men's & Ladies Shirts \$32.00 yellow stone dark green navy red clover L608

light blue

Blue denim \$39.00 Men use S600, Women use L600D

white

Wind Shirt \$60.00 J727

**C873** 