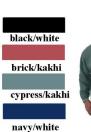

Men's & Ladies Polo \$33.00

S608

Men's & Ladies Shirts \$32.00 yellow stone dark green navy red clover L608

light blue

Blue denim \$39.00 Men use S600, Women use L600D

white

Wind Shirt \$60.00 J727

**C873** 